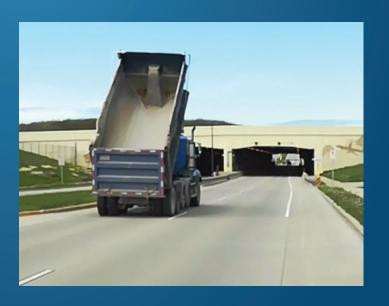

### PUTTING YOUR MIND AT EASE

The APEX helps avoid unnecessary risks such as bridge strikes, vehicle rollover, contact with power lines, equipment damage and costly mistakes by inexperienced drivers.

With labor shortages and fleet risk from the cost of a catastrophic accident, the APEX better prepares your equipment and arms your operators with critical safety measures, giving you one less thing to worry about.