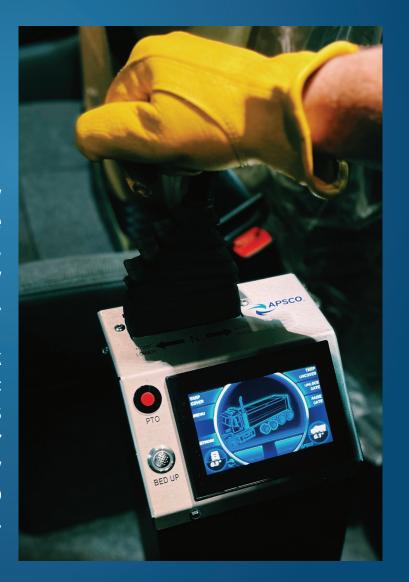

### **APEX KEY FEATURES**

- Convenient touch screen
- Prevents operator from raising hoist while on unsafe ground
- Warns operator when driving with bed <u>raised</u>
- Helps protect equipment and other property from damage
- Dual axis inclinometer for pitch & roll

## **APEX**

# THE NEXT GENERATION OF INTERACTIVE CONTROLS FOR DUMP TRUCKS

The APEX is APSCO's display and control system for dump trucks, featuring an intuitive interface with an enhanced user experience, offering over 20 safety features aimed at alerting operators and preventing some of the most common and disastrous mistakes made many times by inattentive and inexperienced drivers.