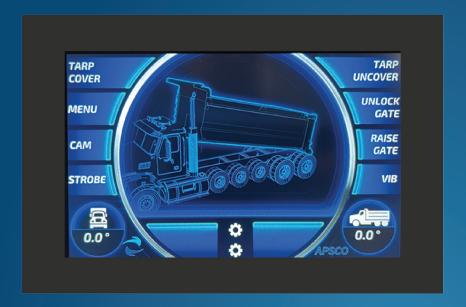

### **APEX KEY FEATURES**

- Convenient touch screen
- Prevents operator from raising hoist while on unsafe ground
- Warns operator when driving with bed <u>raised</u>
- Helps protect equipment and other property from damage
- Dual axis inclinometer for pitch & roll

## **APEX**

# THE NEXT GENERATION OF INTERACTIVE CONTROLS FOR DUMP TRUCKS

The APEX is APSCO's display and control system for dump trucks, featuring an intuitive interface with an enhanced user experience, offering over 20 safety features aimed at alerting operators and preventing some of the most common and disastrous mistakes made many times by inattentive and inexperienced drivers.