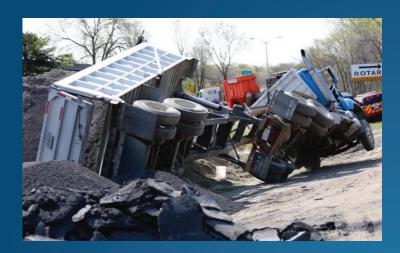

### PUTTING YOUR MIND AT EASE

The APEX helps avoid unnecessary risks such as bridge strikes, vehicle rollover, contact with power lines, equipment damage and costly mistakes by inexperienced drivers.

With labor shortages and fleet risk from the cost of a catastrophic accident, the APEX better prepares your equipment and arms your operators with critical safety measures, giving you one less thing to worry about.