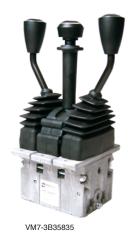

# VM SERIES MULTIBANK VALVE ASSEMBLIES

#### How to identify valves in a bank







**EXAMPLE 1:** 



#### **EXAMPLE 2:**



Key:

8 = VM-8 9 = VM-9 11 = VM-11

12 = VM-12 13 = VM-13 SP = Space S = Straight Handle

20 = 20 Degree Handle 35 = 35 Degree Handle 45 = 45 Degree Handle 55 = 55 Degree Handle

LK = Light Kit EO = On/Off Switch EM = Momentary Switch A = Detent Forward B = Detent Back

A minimum quantity is required for your order to request a unique valve assembly. Please contact us at sales@apscopower.com or at (918) 622-5600 for more information.

### **VM-DUAL AXIS VALVES**

#### STEP 1: SELECT DETENT OPTION

|  | SELECT DETERT OF HOR |                                     |  |  |
|--|----------------------|-------------------------------------|--|--|
|  | PART#                | DESCRIPTION                         |  |  |
|  | VM-10-W              | Quad Cont