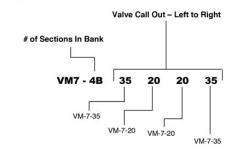

#### How to identify valves in a bank

**EXAMPLE 1:** 

#### **EXAMPLE 2:**

Key:

8 = VM-8 9 = VM-9 11 = VM-11

12 = VM-12 13 = VM-13 SP = Space S = Straight Handle

20 = 20 Degree Handle 35 = 35 Degree Handle 45 = 45 Degree Handle 55 = 55 Degree Handle

LK = Light Kit EO = On/Off Switch EM = Momentary Switch A = Detent Forward B = Detent Back