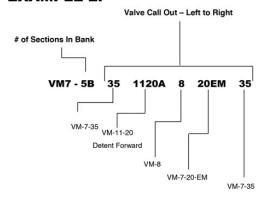

#### How to identify valves in a bank

**EXAMPLE 1:** 

#### **EXAMPLE 2:**

Key:

8 = VM-8 9 = VM-9 11 = VM-11

12 = VM-12 13 = VM-13 SP = Space S = Straight Handle

20 = 20 Degree Handle 35 = 35 Degree Handle 45 = 45 Degree Handle 55 = 55 Degree Handle

LK = Light Kit EO = On/Off Switch EM = Momentary Switch A = Detent Forward B = Detent Back