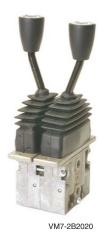

# VM SERIES MULTIBANK VALVE ASSEMBLIES

#### How to identify valves in a bank







**EXAMPLE 1:** 



#### **EXAMPLE 2:**



Key:

8 = VM-8 9 = VM-9 11 = VM-11

12 = VM-12 13 = VM-13 SP = Space S = Straight Handle

20 = 20 Degree Handle 35 = 35 Degree Handle 45 = 45 Degree Handle 55 = 55 Degree Handle

LK = Light Kit EO = On/Off Switch EM = Momentary Switch A = Detent Forward B = Detent Back

A minimum quantity is required for your order to request a unique valve assembly. Please contact us at sales@apscopower.com or at (918) 622-5600 for more information.

### **VM-DUAL AXIS VALVES**

#### STEP 1: SELECT DETENT OPTION

|  | SELECT DETERT OF HOR |                                     |  |  |
|--|----------------------|-------------------------------------|--|--|
|  | PART#                | DESCRIPTION                         |  |  |
|  | VM-10-W              | Quad