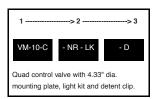

#### STEP 1: SELECT DETENT OPTION

|  | SELECT DETERT OF HOR |                                     |  |  |
|--|----------------------|-------------------------------------|--|--|
|  | PART#                | DESCRIPTION                         |  |  |
|  | VM-10-W              | Quad Control Valve Williams Plate   |  |  |
|  | VM-10-C              | Quad Control Valve 4.25" Dia. mount |  |  |
|  | VM-10-R              | Quad Control Valve 4.93" Dia. mount |  |  |

## STEP 2: SELECT ELECTRICAL OPTION

| OPTION                      | SUFFIX |  |  |
|-----------------------------|--------|--|--|
| NONE                        | N/A    |  |  |
| LIGHT KIT                   | -NR-LK |  |  |
| ON/OFF SWITCH               | -NR-EO |  |  |
| MOMENTARY SWITCH            | -NR-EM |  |  |
| 3 POSITION MOMENTARY SWITCH | -NR-3M |  |  |

STEP 3:

| ELECT DETENT OPTION |        |  |
|---------------------|--------|--|
| OPTION              | SUFFIX |  |
| NONE                | N/A    |  |
| DETENT CLIP         | -D     |  |

New Feature

Should you not find what you are looking for, contact us at (918) 622-5600