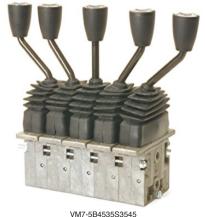

# VM SERIES MULTIBANK VALVE ASSEMBLIES

#### How to identify valves in a bank







**EXAMPLE 1:** 



#### **EXAMPLE 2:**



Key:

8 = VM-8 9 = VM-9 11 = VM-11

12 = VM-12 13 = VM-13 SP = Space S = Straight Handle

20 = 20 Degree Handle 35 = 35 Degree Handle 45 = 45 Degree Handle 55 = 55 Degree Handle

LK = Light Kit EO = On/Off Switch EM = Momentary Switch A = Detent Forward B = Detent Back

A minimum quantity is required for your order to request a unique valve assembly. Please contact us at sales@apscopower.com or at (918) 622-5600 for more information.

### **VM-DUAL AXIS VALVES**

#### STEP 1: SELECT DETENT OPTION

|  | SELECT DETERT OF HOR |                                     |  |  |
|--|----------------------|-------------------------------------|--|--|
|  | PART#                | DESCRIPTION                         |  |  |
|  | VM-10-W              | Quad Co