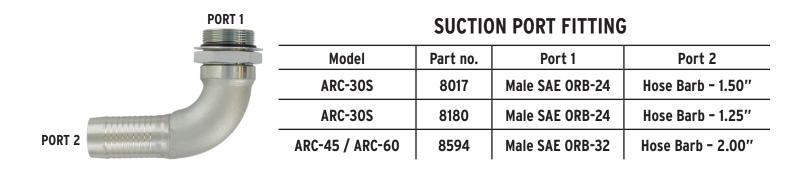

---------|----------|-----------------|-------------|--|--|
| Model                      | Part no. | Port 1          | Port 2      |  |  |
| ARC-30S/ARC-45             | 7872     | Male SAE ORB-20 | Male JIC-20 |  |  |
| ARC-30S                    | 8016     | Male SAE ORB-20 | Male JIC-16 |  |  |
| ARC-60                     | 8595     | Male SAE ORB-24 | Male JIC-24 |  |  |



### **PRESSURE PORT FITTING**

| Model           | Part no. | Port 1          | Port 2      | Port 3      |
|-----------------|----------|-----------------|-------------|-------------|
| ARC 30S         | 7868     | Male SAE ORB-16 | Male JIC-16 | Male JIC-16 |
| ARC-30S         | 8015     | Male SAE ORB-16 | Male JIC-12 | Male JIC-12 |
| ARC-45 / ARC-60 | 8596     | Male SAE ORB-20 | Male JIC-20 | Male JIC-20 |





## SEE OUR COMPLETE LINE AT APSCOPOWER.COM

ARC-PA 9/27/2022