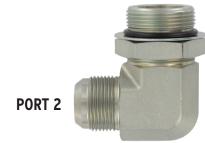

#### PORT 1

| ARC-30 RETURN PORT FITTING |          |                 |             |  |  |
|----------------------------|----------|-----------------|-------------|--|--|
| Model                      | Part no. | Port 1          | Port 2      |  |  |
| ARC-30S/ARC-45             | 7872     | Male SAE ORB-20 | Male JIC-20 |  |  |
| ARC-30S                    | 8016     | Male SAE ORB-20 | Male JIC-16 |  |  |
| ARC-60                     | 8595     | Male SAE ORB-24 | Male JIC-24 |  |  |