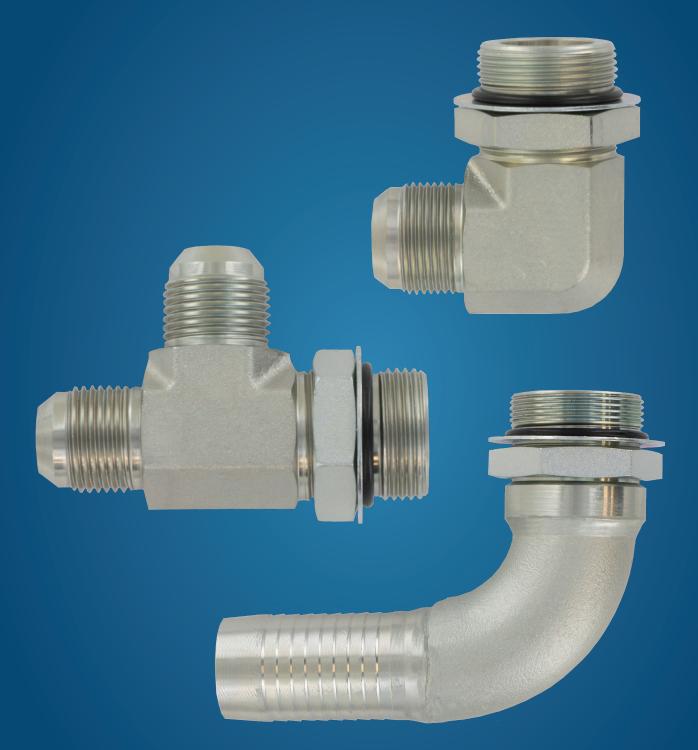

# **ARC SERIES PORT ADAPTER FITTINGS**



### MATERIALS

- Body: Chromium Zinc Plated Steel
- O-Ring: Buna-N

SEE OUR COMPLETE LINE AT APSCOPOWER.COM



## **PORT ADAPTER FITTINGS**

#### PORT 1



| ARC-30 RETURN PORT FITTING |          |                 |             |  |  |
|----------------------------|----------|-----------------|-------------|--|--|
| Model                      | Part no. | Port 1          | Port 2      |  |  |
| ARC-30S/ARC-45             | 7872     | Male SAE ORB-20 | Male JIC-20 |  |  |
| ARC-30S                    | 8016     | Male SAE ORB-20 | Male JIC-16 |  |  |
| ARC-60                     | 8595     | Male SAE ORB-24 | Male JIC-24 |  |  |



### **PRESSURE PORT FITTING**

| Model           | Part no. | Port 1          | Port 2      | Port 3      |
|-----------------|----------|-----------------|---