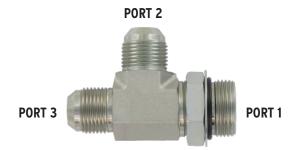

### **PRESSURE PORT FITTING**

| Model           | Part no. | Port 1          | Port 2      | Port 3      |
|-----------------|----------|-----------------|-------------|-------------|
| ARC 30S         | 7868     | Male SAE ORB-16 | Male JIC-16 | Male JIC-16 |
| ARC-30S         | 8015     | Male SAE ORB-16 | Male JIC-12 | Male JIC-12 |
| ARC-45 / ARC-60 | 8596     | Male SAE ORB-20 | Male JIC-20 | Male JIC-20 |