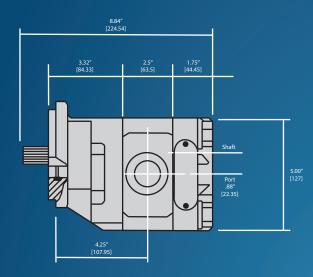

## AP20

| FEATURES                      | DESCRIPTION                                                                                                                                                        |  |  |
|-------------------------------|--------------------------------------------------------------------------------------------------------------------------------------------------------------------|--|--|
| PUMP TYPE                     | FIXED                                                                                                                                                              |  |  |
| MOUNTING                      | SAE B 2/4 BOLT                                                                                                                                                     |  |  |
| PORTS                         | SAE O-RING BOSS                                                                                                                                                    |  |  |
| SIDE PORTS                    | 11/4" (-20 ORB)                                                                                                                                                    |  |  |
| REAR PORTS                    | 1″ (-16 ORB)                                                                                                                                                       |  |  |
| SHAFT TYPE                    | SAE "B" SPLINED SHAFT 13 TOOTH 16/32 PITCH                                                                                                                         |  |  |
| PUMP SPEED                    | 900 TO 2400 RPM                                                                                                                                                    |  |  |
| DISPLACEMENT                  | 3.45 CU IN                                                                                                                                                         |  |  |
| MAXIMUM OPERATING<br>PRESSURE | 2500 PSI                                                                                                                                                           |  |  |
| FLUID TEMPERATURE             | RANGE OF OPERATING TEMPERATURE: -15 TO +80C (5 TO 176F) MAXIMUM OPERATING PRESSURE RELIANT ON FLUID TEMP COLD START TEMP: -20C TO -15C (-4 TO 5F) @ = 1500 RPM</td |  |  |
| FLUID VISCOSITY               | 50-7500 SUS, 7.36-1600 CST                                                                                                                                         |  |  |
| DIRECTION OF ROTATION         | BI-ROTATIONAL                                                                                                                                                      |  |  |
| MAXIMUM FLOW                  | 35.5 GPM                                                                                                                                                           |  |  |
| GEAR WIDTH                    | 1 3/4"                                                                                                                                                             |  |  |
| APPROXIMATE WEIGHT            | 33 LBS (15 KG)                                                                                                                                                     |  |  |