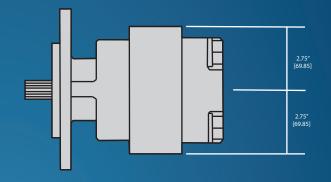

## AP20

| FEATURES                      | DESCRIPTION                                                                                                                                                        |  |  |
|-------------------------------|--------------------------------------------------------------------------------------------------------------------------------------------------------------------|--|--|
| PUMP TYPE                     | FIXED                                                                                                                                                              |  |  |
| MOUNTING                      | SAE B 2/4 BOLT                                                                                                                                                     |  |  |
| PORTS                         | SAE O-RING BOSS                                                                                                                                                    |  |  |
| SIDE PORTS                    | 11/4" (-20 ORB)                                                                                                                                                    |  |  |
| REAR PORTS                    | 1″ (-16 ORB)                                                                                                                                                       |  |  |
| SHAFT TYPE                    | SAE "B" SPLINED SHAFT 13 TOOTH 16/32 PITCH                                                                                                                         |  |  |
| PUMP SPEED                    | 900 TO 2400 RPM                                                                                                                                                    |  |  |
| DISPLACEMENT                  | 3.45 CU IN                                                                                                                                                         |  |  |
| MAXIMUM OPERATING<br>PRESSURE | 2500 PSI                                                                                                                                                           |  |  |
| FLUID TEMPERATURE             | RANGE OF OPERATING TEMPERATURE: -15 TO +80C (5 TO 176F) MAXIMUM OPERATING PRESSURE RELIANT ON FLUID TEMP COLD START TEMP: -20C TO -15C (-4 TO 5F) @ = 1500 RPM</td |  |  |
| FLUID VISCOSITY               | 50-7500 SUS, 7.36-1600 CST                                                                                                                                         |  |  |
| DIRECTION OF ROTATION         | BI-ROTATIONAL                                                                                                                                                      |  |  |
| MAXIMUM FLOW                  | 35.5 GPM                                                                                                                                                           |  |  |
| GEAR WIDTH                    | 1 3/4"                                                                                                                                                             |  |  |
| APPROXIMATE WEIGHT            | 33 LBS (15 KG)                                                                                                                                                     |  |  |