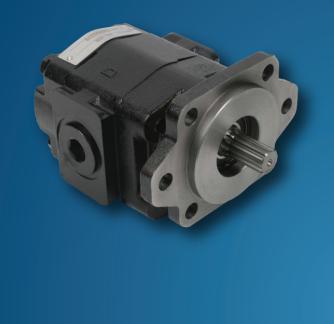

## AP20 APSCO PERFORMANCE PUMP

The APSCO AP20 gives the consumer excellent power output due to the the durable high-strength cast iron body. The AP20 also has extreme durability and resistance to fluid contamination due to its unique roller bearings. The pump also has optimized efficiency due to the balanced thrust plates inlcuded in the model. In addition, this pump is directly interchangeable with the PGP020A646JEAL17-25.